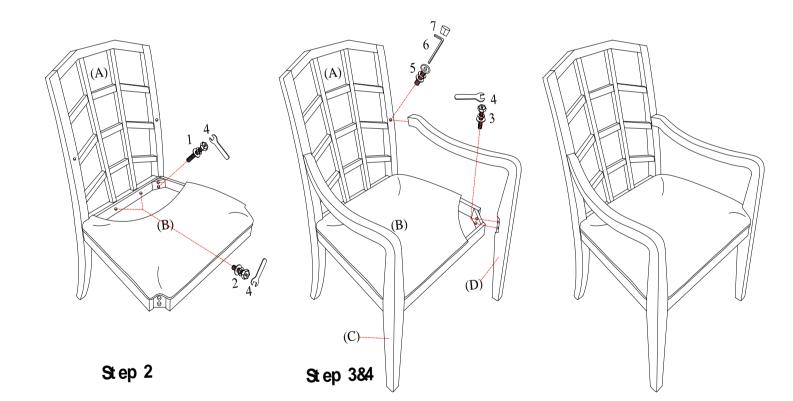

#### PARTS LIST:

|   | # | Description    | Qty. | # | Description     | Qty. |
|---|---|----------------|------|---|-----------------|------|
| ſ | Α | Chair Back     | 1 pc | В | Seat Frame      | 1 pc |
|   | С | Left Leg & Arm | 1 pc | D | Right Leg & Arm | 1 pc |

Assembly Procedure:

CAUTION: PLEASE DO NOT OVER-TIGHTEN BOLTS DURING ASSEMBLY.

**NOTE:** FIRST READ THE CHAIR LEVELING INSTRUCTIONS. THIS IS AN ADDITIONAL ASSEMBLY INSTRUCTION SHEET FOUND INSIDE THE CARTON.

**Step 1:** Place all chair parts on a soft and smooth surface.

- Step 2: Take off plastic cover on upholstery seat. Assemble Chair Back (A) to back rail of Seat Frame (B) using Bolt (2), Spring Washer and Flat Washer. Then, attach rear corner blocks of Seat Frame (B) with back post using Bolt (1), Spring Washer and Flat Washer. Tighten with Wrench (4).
- Step 3: Assemble front corner blocks of Seat Frame (B) with Left Leg & Arm (C) and Right Leg & Arm (D) using Bolt (3), Spring Washer and Flat Washer. Tighten with Wrench (4). Attach end of Left Leg & Arm (C) and Right Leg & Arm (D) to Chair Back (A) using Bolt (5), Spring Washer and Flat Washer. Tighten with ALLEN WRENCH (6). Do not over tighten.
- Step 4: After making sure all bolts are attached and hand tightened, turn the chair over. Attach wood plug (7) into the end of Left Leg & Arm (C) and Right Leg & Arm (D).
- **Step 5:** Level the chair following "Chair Leveling Instruction". This is an additional assembly instruction sheet found inside the carton.